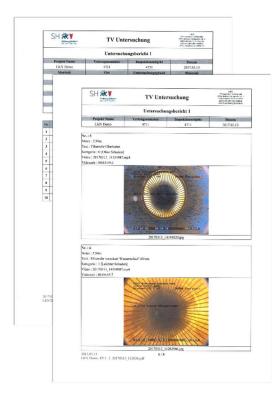

## GCC-Vision-Report

This software enables you to create a report with digital videos and photos during the inspection. As connection between cable reel and notebook, on which the software is installed, only an USB-cable is required. Video digitalization and all other required components or software features are integrated in the GUL100/300 Compact. By means of the GCC-Vision-Report- Software the complete GeoWellCam-System is controlled and a report is created. As result you have all digital information (report, photos, videos) on your office pc and a freely distributable viewer, which also can be supplied to your customer. The GWC-Vision-Report is available in different languages, the damage catalogues are customizable.