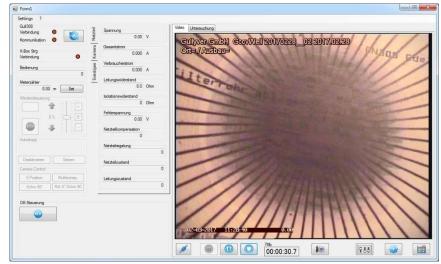

## GCC-Vision-Report

This software enables you to create a report with digital videos and photos during the inspection. As connection between cable reel and notebook, on which the software is installed, only an USB-cable is required. Video digitalization and all other required components or software features are integrated in the GUL100/300 Compact. By means of the GCC-Vision-Report- Software the complete GeoWellCam-System is controlled and a report is created. As result you have all digital information (report, photos, videos) on your office pc and a freely distributable viewer, which also can be supplied to your customer. The GWC-Vision-Report is available in different languages, the damage catalogues are customizable.

Optional functions are e.g.logging of sensor data (e.g. data from compass inclinometer).