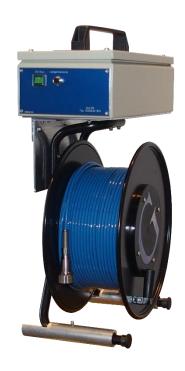

## **GWC GUL100 Compact**

The GUL100 Compact is a mobile cable reel, optimized for borehole and water well applications. Maximal cable length is 100m cable, which will be guided by hand. This cable reel is equipped with an electronic length measurement. Uncontrolled unwinding can be avoided. In this GUL100 Compact the control unit, the video digitalization, and the data overlay electronic are integrated. I.e. for a complete borehole inspection system only the camera and a PC with a special Gullyver control software (GCC-Vision) plus a wireless controller (e.g. X-box controller) or the desktop control are needed.